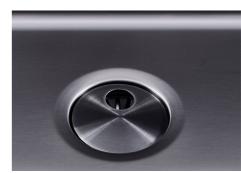

| Save space system   | Drain and siphon are designed to leave as much space as possible in the under-sink area, more and more useful today for theseparate waste collection systems.                                         |
|---------------------|-------------------------------------------------------------------------------------------------------------------------------------------------------------------------------------------------------|
| Small radius        | Bowls with squared shapes with a modern design and an increased capacity, for a minimal aesthetics connected with an extreme practicity.                                                              |
| Space waste fitting | The elegant SPACE steel cap closes the drain and leaves no visible residues collected in the basket below. Space also has a small footprint and allows the optimal use of the under-sink compartment. |