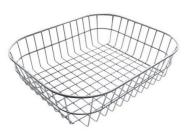

8159 101

\* only in combination with the accessory 8644 101

Stainless steel perforated tray

8151 000

\* only in combination with the accessory 8644 101

Stainless steel basket 8611 000

Stainless steel plate rack