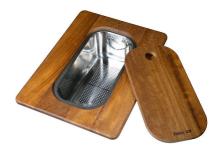

#### **OPTIONAL ACCESSORIES**

Glass chopping board 8631 300

HPDE Twin chopping board 8644 101

Iroko-wood sliding chopping board with stainless steel colander 8644 044

**White bowl** 8153 100

Graters kit with ring-holder and food collection tray