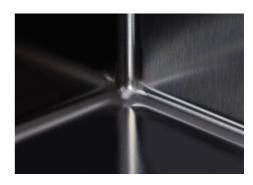

|
|---------------------|-------------------------------------------------------------------------------------------------------------------------------------------------------------------------------------------------------|
| Small radius        | Bowls with squared shapes with a modern design and an increased capacity, for a minimal aesthetics connected with an extreme practicity.                                                              |
| Space waste fitting | The elegant SPACE steel cap closes the drain and leaves no visible residues collected in the basket below. Space also has a small footprint and allows the optimal use of the under-sink compartment. |

### **TECHNICAL DATA**

# Foster ==



## Foster ==





### **GALLERY**













### Foster ==

#### **OPTIONAL ACCESSORIES**



Glass chopping board 8631 300



HPDE Twin chopping board 8644 101



Iroko-wood sliding chopping board with stainless steel colander 8644 044



**White bowl** 8153 100



Graters kit with ring-holder and food collection tray

8159 101

\* only in combination with the accessory 8644 101



Stainless steel perforated tray

8151 000

\* only in combination with the accessory 8644 101



Stainless steel basket 8611 000



Stainless steel plate rack

8100 303

\* only in combination with the accessory 8644 101



Stainless steel plate rack

8100 201



### **RECOMMENDED PAIRINGS**



Mixer Tap Omega Matt Black 8497 606



Mixer Tap Omega Plus Matt Black 8498 626



**Mixer Tap Skin Gun Metal** 

8424 856



**VELA PLUS GUN METAL satin** 

8498