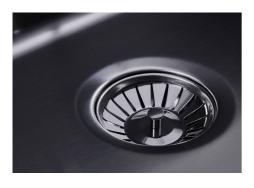

| Built-in hole                 | View technical data sheet                                                                                                                                                                                                                                                                                                                      |
|-------------------------------|------------------------------------------------------------------------------------------------------------------------------------------------------------------------------------------------------------------------------------------------------------------------------------------------------------------------------------------------|
| Drainer                       | No                                                                                                                                                                                                                                                                                                                                             |
| Width                         | 44 cm                                                                                                                                                                                                                                                                                                                                          |
| Bowl dimension                | 400 x 400 mm                                                                                                                                                                                                                                                                                                                                   |
| Number of bowls               | 1 bowl                                                                                                                                                                                                                                                                                                                                         |
| Waste fitting                 | Drain SPACE 3,5"                                                                                                                                                                                                                                                                                                                               |
| Notes:                        | As the product consists of a single seamless steel surface with no gaps or interstices, the use of garbage disposal and waste fitting with automatic control is not permitted.                                                                                                                                                                 |
| FEATURES                      |                                                                                                                                                                                                                                                                                                                                                |
| Gun Metal                     | The Gun Metal finish is obtained by treating steel with a physical process called PVD (Phisical Vacuum Deposition) which deposits particles of noble metals on the surface. The result is a unique and refined aesthetic effect, and an improvement of the mechanical properties of the steel which is more resistant to impact and scratches. |
| ONE SEAMLESS STEEL<br>SURFACE | The waste-fitting and overflow are moulded on the sink. The product is therefore made out of one seamless steel surface, without gaps or interstices. A great plus in terms of hygiene.                                                                                                                                                        |
| Deep bowls                    | This bowls reach an important depth, over 20 cm, thanks to the advanced production technology, that can be offer great capiency and practicity in all the washing operations.                                                                                                                                                                  |
| High thickness                | Imm thick steel. A significant thickness, which guarantees the maximum sturdiness and durability.                                                                                                                                                                                                                                              |
| Perimetral overflow           | The overflow is always a security on the Foster sinks that prevents the overflow of water in case of oversights. The perimeter drain solution improves aesthetics thanks to its square and essential shape.                                                                                                                                    |

| Save space system   | Drain and siphon are designed to leave as much space as possible in the under-sink area, more and more useful today for theseparate waste collection systems.                                         |
|---------------------|-------------------------------------------------------------------------------------------------------------------------------------------------------------------------------------------------------|
| Small radius        | Bowls with squared shapes with a modern design and an increased capacity, for a minimal aesthetics connected with an extreme practicity.                                                              |
| Space waste fitting | The elegant SPACE steel cap closes the drain and leaves no visible residues collected in the basket below. Space also has a small footprint and allows the optimal use of the under-sink compartment. |