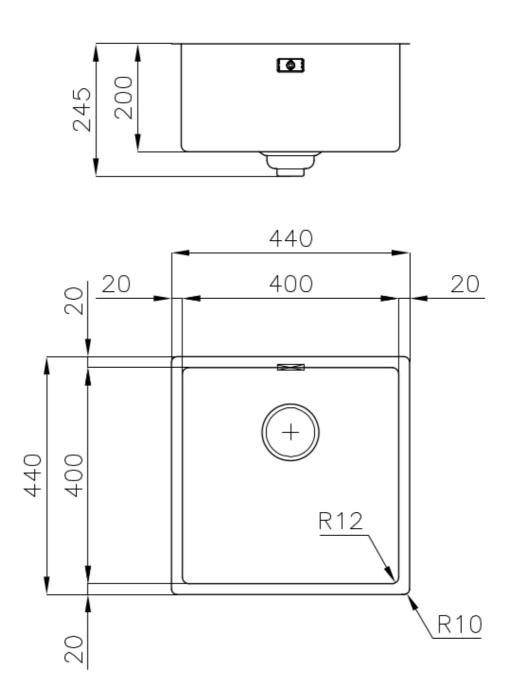

#### **DETAILS**

| Coloring               | Gun Metal                                                       |
|------------------------|-----------------------------------------------------------------|
| Edge/Installation Type | Undermount                                                      |
| Finish                 | PVD                                                             |
| Material               | AISI 304 stainless steel                                        |
| Texture                | Foster brushed                                                  |
| Base                   | 45 cm                                                           |
| Dimensions             | 440x440 mm                                                      |
| Standard fittings      | Fixing hooks, gasket, drain, overflow and siphon, boxed packing |
| Mixer holes            | No standard holes                                               |
|                        |                                                                 |

| Built-in hole                 | View technical data sheet                                                                                                                                                                                                                                                                                                                      |
|-------------------------------|------------------------------------------------------------------------------------------------------------------------------------------------------------------------------------------------------------------------------------------------------------------------------------------------------------------------------------------------|
| Drainer                       | No                                                                                                                                                                                                                                                                                                                                             |
| Width                         | 44 cm                                                                                                                                                                                                                                                                                                                                          |
| Bowl dimension                | 400 x 400 mm                                                                                                                                                                                                                                                                                                                                   |
| Number of bowls               | 1 bowl                                                                                                                                                                                                                                                                                                                                         |
| Waste fitting                 | Drain SPACE 3,5"                                                                                                                                                                                                                                                                                                                               |
| Notes:                        | As the product consists of a single seamless steel surface with no gaps or interstices, the use of garbage disposal and waste fitting with automatic control is not permitted.                                                                                                                                                                 |
| FEATURES                      |                                                                                                                                                                                                                                                                                                                                                |
| Gun Metal                     | The Gun Metal finish is obtained by treating steel with a physical process called PVD (Phisical Vacuum Deposition) which deposits particles of noble metals on the surface. The result is a unique and refined aesthetic effect, and an improvement of the mechanical properties of the steel which is more resistant to impact and scratches. |
| ONE SEAMLESS STEEL<br>SURFACE | The waste-fitting and overflow are moulded on the sink. The product is therefore made out of one seamless steel surface, without gaps or interstices. A great plus in terms of hygiene.                                                                                                                                                        |
| Deep bowls                    | This bowls reach an important depth, over 20 cm, thanks to the advanced production technology, that can be offer great capiency and practicity in all the washing operations.                                                                                                                                                                  |
| High thickness                | Imm thick steel. A significant thickness, which guarantees the maximum sturdiness and durability.                                                                                                                                                                                                                                              |
| Perimetral overflow           | The overflow is always a security on the Foster sinks that prevents the overflow of water in case of oversights. The perimeter drain solution improves aesthetics thanks to its square and essential shape.                                                                                                                                    |