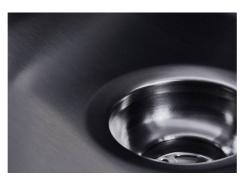

| Built-in hole                 | View technical data sheet                                                                                                                                                                                                                                                                                                                      |
|-------------------------------|------------------------------------------------------------------------------------------------------------------------------------------------------------------------------------------------------------------------------------------------------------------------------------------------------------------------------------------------|
| Drainer                       | No                                                                                                                                                                                                                                                                                                                                             |
| Width                         | 44 cm                                                                                                                                                                                                                                                                                                                                          |
| Bowl dimension                | 400 x 400 mm                                                                                                                                                                                                                                                                                                                                   |
| Number of bowls               | 1 bowl                                                                                                                                                                                                                                                                                                                                         |
| Waste fitting                 | Drain SPACE 3,5"                                                                                                                                                                                                                                                                                                                               |
| Notes:                        | As the product consists of a single seamless steel surface with no gaps or interstices, the use of garbage disposal and waste fitting with automatic control is not permitted.                                                                                                                                                                 |
| FEATURES                      |                                                                                                                                                                                                                                                                                                                                                |
| Gun Metal                     | The Gun Metal finish is obtained by treating steel with a physical process called PVD (Phisical Vacuum Deposition) which deposits particles of noble metals on the surface. The result is a unique and refined aesthetic effect, and an improvement of the mechanical properties of the steel which is more resistant to impact and scratches. |
| ONE SEAMLESS STEEL<br>SURFACE | The waste-fitting and overflow are moulded on the sink. The product is therefore made out of one seamless steel surface, without gaps or interstices. A great plus in terms of hygiene.                                                                                                                                                        |
| Deep bowls                    | This bowls reach an important depth, over 20 cm, thanks to the advanced production technology, that can be offer great capiency and practicity in all the washing operations.                                                                                                                                                                  |
| High thickness                | Imm thick steel. A significant thickness, which guarantees the maximum sturdiness and durability.                                                                                                                                                                                                                                              |
| Perimetral overflow           | The overflow is always a security on the Foster sinks that prevents the overflow of water in case of oversights. The perimeter drain solution improves aesthetics thanks to its square and essential shape.                                                                                                                                    |