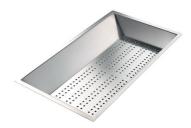

#### **OPTIONAL ACCESSORIES**

Glass chopping board 8631 300

HPDE Twin chopping board 8644 101

Iroko-wood sliding chopping board with stainless steel colander 8644 044

**White bowl** 8153 100

Graters kit with ring-holder and food collection tray

8159 101

\* only in combination with the accessory 8644 101

Stainless steel perforated tray

8151 000

\* only in combination with the accessory 8644 101

Stainless steel basket 8611 000

Stainless steel plate rack