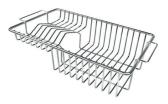

8159 101

\* only in combination with the accessory 8644 101

Stainless steel perforated tray

8151 000

\* only in combination with the accessory 8644 101

Stainless steel basket 8611 000

Stainless steel plate rack